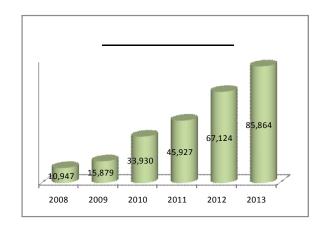

# **Operation Highlights from 2009-2013**

| SI#  | Particulars                | 2009       | 2010    | 2011    | 2012    | 2013    |
|------|----------------------------|------------|---------|---------|---------|---------|
| I    | Assets (Million)           | 2,996      | 4,243   | 5,211   | 7,694   | 10,425  |
|      | Head Office & Main Branch  | 1,929      | 3,486   | 4,042   | 5,712   | 7,282   |
|      | Branch Office              | 1,037      | 757     | 1,169   | 1982    | 2,597   |
| II   | Profts/(Loss)              | 150        | 177     | 205     | 238     | 279     |
|      | Head Office & Main Branch  | 113        | 130     | 129     | 97      | 98      |
|      | Branch Office              | 37         | 47      | 76      | 141     | 181     |
| Ш    | Disbursement (Million)     | 1,000      | 2,059   | 1,934   | 3,281   | 4,235   |
|      | Main Branch                | 401        | 672     | 528     | 1,136   | 1,553   |
|      | Branch Office              | 599        | 1,387   | 1,406   | 2,145   | 2,682   |
| IV   | Loan Outstanding (Million) | 2,818      | 3,640   | 4,542   | 6,247   | 8,500   |
|      | Main Branch                | 1,806      | 1,782   | 2,063   | 2,815   | 3,968   |
|      | Branch Office              | 1,012      | 1,858   | 2,479   | 3,432   | 4,532   |
| V    | On-Time Recovery Rates     | 92%        | 94%     | 95%     | 95%     | 96%     |
| •    | Main Branch                | 91%        | 93%     | 94%     | 95%     | 95%     |
|      | Branch Office              | 0170       | 36,70   | 0.70    | 3373    | 0070    |
| VI   | Portfolio At Risk          | 13.60%     | 11.33%  | 8.27%   | 8.34%   | 7.21%   |
|      | Main Branch                | 15.03%     | 15.26%  | 8.74%   | 8.41%   | 6.90%   |
|      | Branch Office              | 12.17%     | 7.40%   | 7.87%   | 8.28%   | 7.50%   |
| VII  | Number of Active Clients   | 19,923     | 25,292  | 28,895  | 34,790  | 40,712  |
|      | Main Branch                | 2,608      | 2,578   | 2,535   | 2,841   | 3,143   |
|      | Branch Office              | 17,315     | 22,714  | 26,360  | 31,949  | 37,569  |
| VIII | Number of New Accounts     | 8,588      | 13,280  | 13,206  | 15,637  | 16,613  |
|      | Main Branch                | 993        | 910     | 746     | 838     | 844     |
|      | Branch Office              | 7,595      | 12,370  | 12,460  | 14,799  | 15,769  |
| IX   | Cumulative Nos. of Ben     | 99,609     | 112,889 | 126,095 | 141,732 | 158,345 |
|      | e f ciary                  | 6,279      | 7,189   | 7,935   | 8,773   | 9,617   |
|      | Main Branch                | 93,330     | 105,700 | 118,160 | 132,959 | 148,728 |
|      | Branch office              |            |         |         |         |         |
| X    | Deposit Amount (Million)   | 266        | 1,450   | 2,302   | 4,323   | 8,684   |
|      | Main Brach                 | $n \in 11$ | 1,009   | 1,553   | 3,079   | 6,727   |
|      | Branch Office              | 255        | 441     | 749     | 1,244   | 1,957   |
| ΧI   | No. of Depositers          | 15,879     | 32,978  | 44,545  | 64,181  | 85,864  |
|      | Main Branch                | 657        | 1396    | 1947    | 3235    | 4821    |
|      | Branch Office              | 15,222     | 31,582  | 42,598  | 60,946  | 81,043  |
| XII  | Number of Employees        | 221        | 271     | 290     | 321     | 357     |
|      | Head Office                | 66         | 74      | 92      | 103     | 110     |
|      | Main Branch                | 29         | 20      | 21      | 23      | 28      |
|      | Branch Office              | 126        | 177     | 177     | 195     | 219     |
|      | Active Clients/Employee    | 90         | 129     | 121     | 124     | 112     |
|      | Ratio                      | 137        | 128     | 149     | 164     | 172     |
|      | Main Branch                |            |         |         |         |         |
|      | Branch Office              |            |         |         |         |         |
| XIV  | Loans/Employee Ratio       | 13         | 13      | 16      | 19      | 24      |
|      | Main Branch                | 62         | 89      | 98      | 122     | 142     |
|      | Branch Office              | 8          | 10      | 14      | 18      | 21      |