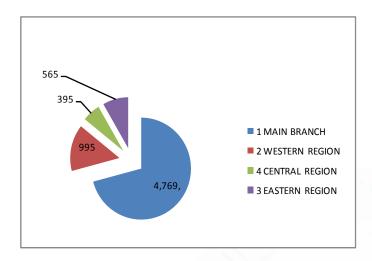

# **Operation Highlights from 2009-2013**

| SI#  | Particulars                | 2009       | 2010    | 2011    | 2012    | 2013    |
|------|----------------------------|------------|---------|---------|---------|---------|
| I    | Assets (Million)           | 2,996      | 4,243   | 5,211   | 7,694   | 10,425  |
|      | Head Office & Main Branch  | 1,929      | 3,486   | 4,042   | 5,712   | 7,282   |
|      | Branch Office              | 1,037      | 757     | 1,169   | 1982    | 2,597   |
| II   | Profts/(Loss)              | 150        | 177     | 205     | 238     | 279     |
|      | Head Office & Main Branch  | 113        | 130     | 129     | 97      | 98      |
|      | Branch Office              | 37         | 47      | 76      | 141     | 181     |
| Ш    | Disbursement (Million)     | 1,000      | 2,059   | 1,934   | 3,281   | 4,235   |
|      | Main Branch                | 401        | 672     | 528     | 1,136   | 1,553   |
|      | Branch Office              | 599        | 1,387   | 1,406   | 2,145   | 2,682   |
| IV   | Loan Outstanding (Million) | 2,818      | 3,640   | 4,542   | 6,247   | 8,500   |
|      | Main Branch                | 1,806      | 1,782   | 2,063   | 2,815   | 3,968   |
|      | Branch Office              | 1,012      | 1,858   | 2,479   | 3,432   | 4,532   |
| V    | On-Time Recovery Rates     | 92%        | 94%     | 95%     | 95%     | 96%     |
| •    | Main Branch                | 91%        | 93%     | 94%     | 95%     | 95%     |
|      | Branch Office              | 0170       | 36,70   | 0.70    | 3373    | 0070    |
| VI   | Portfolio At Risk          | 13.60%     | 11.33%  | 8.27%   | 8.34%   | 7.21%   |
|      | Main Branch                | 15.03%     | 15.26%  | 8.74%   | 8.41%   | 6.90%   |
|      | Branch Office              | 12.17%     | 7.40%   | 7.87%   | 8.28%   | 7.50%   |
| VII  | Number of Active Clients   | 19,923     | 25,292  | 28,895  | 34,790  | 40,712  |
|      | Main Branch                | 2,608      | 2,578   | 2,535   | 2,841   | 3,143   |
|      | Branch Office              | 17,315     | 22,714  | 26,360  | 31,949  | 37,569  |
| VIII | Number of New Accounts     | 8,588      | 13,280  | 13,206  | 15,637  | 16,613  |
|      | Main Branch                | 993        | 910     | 746     | 838     | 844     |
|      | Branch Office              | 7,595      | 12,370  | 12,460  | 14,799  | 15,769  |
| IX   | Cumulative Nos. of Ben     | 99,609     | 112,889 | 126,095 | 141,732 | 158,345 |
|      | e f ciary                  | 6,279      | 7,189   | 7,935   | 8,773   | 9,617   |
|      | Main Branch                | 93,330     | 105,700 | 118,160 | 132,959 | 148,728 |
|      | Branch office              |            |         |         |         |         |
| X    | Deposit Amount (Million)   | 266        | 1,450   | 2,302   | 4,323   | 8,684   |
|      | Main Brach                 | $n \in 11$ | 1,009   | 1,553   | 3,079   | 6,727   |
|      | Branch Office              | 255        | 441     | 749     | 1,244   | 1,957   |
| ΧI   | No. of Depositers          | 15,879     | 32,978  | 44,545  | 64,181  | 85,864  |
|      | Main Branch                | 657        | 1396    | 1947    | 3235    | 4821    |
|      | Branch Office              | 15,222     | 31,582  | 42,598  | 60,946  | 81,043  |
| XII  | Number of Employees        | 221        | 271     | 290     | 321     | 357     |
|      | Head Office                | 66         | 74      | 92      | 103     | 110     |
|      | Main Branch                | 29         | 20      | 21      | 23      | 28      |
|      | Branch Office              | 126        | 177     | 177     | 195     | 219     |
|      | Active Clients/Employee    | 90         | 129     | 121     | 124     | 112     |
|      | Ratio                      | 137        | 128     | 149     | 164     | 172     |
|      | Main Branch                |            |         |         |         |         |
|      | Branch Office              |            |         |         |         |         |
| XIV  | Loans/Employee Ratio       | 13         | 13      | 16      | 19      | 24      |
|      | Main Branch                | 62         | 89      | 98      | 122     | 142     |
|      | Branch Office              | 8          | 10      | 14      | 18      | 21      |