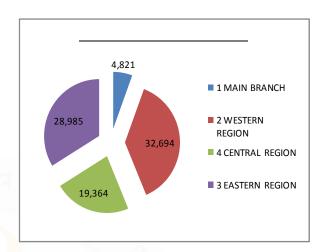

# **Operation Highlights from 2009-2013**

| SI#  | Particulars                | 2009       | 2010    | 2011    | 2012    | 2013    |
|------|----------------------------|------------|---------|---------|---------|---------|
| I    | Assets (Million)           | 2,996      | 4,243   | 5,211   | 7,694   | 10,425  |
|      | Head Office & Main Branch  | 1,929      | 3,486   | 4,042   | 5,712   | 7,282   |
|      | Branch Office              | 1,037      | 757     | 1,169   | 1982    | 2,597   |
| II   | Profts/(Loss)              | 150        | 177     | 205     | 238     | 279     |
|      | Head Office & Main Branch  | 113        | 130     | 129     | 97      | 98      |
|      | Branch Office              | 37         | 47      | 76      | 141     | 181     |
| Ш    | Disbursement (Million)     | 1,000      | 2,059   | 1,934   | 3,281   | 4,235   |
|      | Main Branch                | 401        | 672     | 528     | 1,136   | 1,553   |
|      | Branch Office              | 599        | 1,387   | 1,406   | 2,145   | 2,682   |
| IV   | Loan Outstanding (Million) | 2,818      | 3,640   | 4,542   | 6,247   | 8,500   |
|      | Main Branch                | 1,806      | 1,782   | 2,063   | 2,815   | 3,968   |
|      | Branch Office              | 1,012      | 1,858   | 2,479   | 3,432   | 4,532   |
| V    | On-Time Recovery Rates     | 92%        | 94%     | 95%     | 95%     | 96%     |
| •    | Main Branch                | 91%        | 93%     | 94%     | 95%     | 95%     |
|      | Branch Office              | 0170       | 36,70   | 0.70    | 3373    | 0070    |
| VI   | Portfolio At Risk          | 13.60%     | 11.33%  | 8.27%   | 8.34%   | 7.21%   |
|      | Main Branch                | 15.03%     | 15.26%  | 8.74%   | 8.41%   | 6.90%   |
|      | Branch Office              | 12.17%     | 7.40%   | 7.87%   | 8.28%   | 7.50%   |
| VII  | Number of Active Clients   | 19,923     | 25,292  | 28,895  | 34,790  | 40,712  |
|      | Main Branch                | 2,608      | 2,578   | 2,535   | 2,841   | 3,143   |
|      | Branch Office              | 17,315     | 22,714  | 26,360  | 31,949  | 37,569  |
| VIII | Number of New Accounts     | 8,588      | 13,280  | 13,206  | 15,637  | 16,613  |
|      | Main Branch                | 993        | 910     | 746     | 838     | 844     |
|      | Branch Office              | 7,595      | 12,370  | 12,460  | 14,799  | 15,769  |
| IX   | Cumulative Nos. of Ben     | 99,609     | 112,889 | 126,095 | 141,732 | 158,345 |
|      | e f ciary                  | 6,279      | 7,189   | 7,935   | 8,773   | 9,617   |
|      | Main Branch                | 93,330     | 105,700 | 118,160 | 132,959 | 148,728 |
|      | Branch office              |            |         |         |         |         |
| X    | Deposit Amount (Million)   | 266        | 1,450   | 2,302   | 4,323   | 8,684   |
|      | Main Brach                 | $n \in 11$ | 1,009   | 1,553   | 3,079   | 6,727   |
|      | Branch Office              | 255        | 441     | 749     | 1,244   | 1,957   |
| ΧI   | No. of Depositers          | 15,879     | 32,978  | 44,545  | 64,181  | 85,864  |
|      | Main Branch                | 657        | 1396    | 1947    | 3235    | 4821    |
|      | Branch Office              | 15,222     | 31,582  | 42,598  | 60,946  | 81,043  |
| XII  | Number of Employees        | 221        | 271     | 290     | 321     | 357     |
|      | Head Office                | 66         | 74      | 92      | 103     | 110     |
|      | Main Branch                | 29         | 20      | 21      | 23      | 28      |
|      | Branch Office              | 126        | 177     | 177     | 195     | 219     |
|      | Active Clients/Employee    | 90         | 129     | 121     | 124     | 112     |
|      | Ratio                      | 137        | 128     | 149     | 164     | 172     |
|      | Main Branch                |            |         |         |         |         |
|      | Branch Office              |            |         |         |         |         |
| XIV  | Loans/Employee Ratio       | 13         | 13      | 16      | 19      | 24      |
|      | Main Branch                | 62         | 89      | 98      | 122     | 142     |
|      | Branch Office              | 8          | 10      | 14      | 18      | 21      |