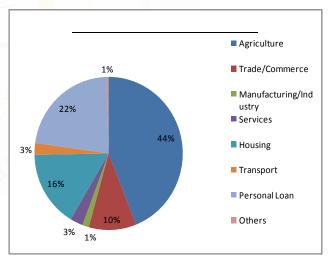

r fixed assets and depreciation has not been made.

#### Schedule 7 - NOTES ON ACCOUNTS

- 1. The Company was incorporated in 31st July, 2013 and therefore, there are no corresponding figures for previous year.
- 2. Investment in unquoted equity shares of the Royal Securities Exchange of Bhutan Limited of Nu. 500,000.00 is still pending for registration in the name of BDB Securities Ltd.
- 3. Settlement Guarantee Fund of Nu. 200,000.00 has been transferred from Bhutan Development Bank Limited to the BDB Securities Ltd.

S.K.MITTL & Co.

**Chartered Accountants** 

Firm's Registration No: 01135N

Partner

Date: 7 7

Membership No: 8506

Place: New Delhi

Chief Executive Offcer





### **CONSOLIDATED PERFORMANCE INDICATORS**















### **CONSOLIDATED PERFORMANCE INDICATORS**