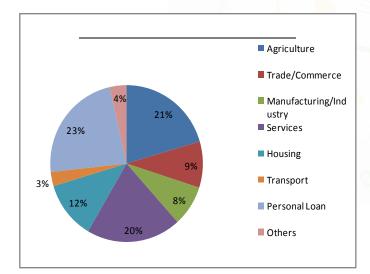

for fixed assets and depreciation has not been made.

#### Schedule 7 - NOTES ON ACCOUNTS

- 1. The Company was incorporated in 31st July, 2013 and therefore, there are no corresponding figures for previous year.
- 2. Investment in unquoted equity shares of the Royal Securities Exchange of Bhutan Limited of Nu. 500,000.00 is still pending for registration in the name of BDB Securities Ltd.
- 3. Settlement Guarantee Fund of Nu. 200,000.00 has been transferred from Bhutan Development Bank Limited to the BDB Securities Ltd.

S.K.MITTL & Co.

**Chartered Accountants** 

Firm's Registration No: 01135N

Partner

Date: 7 7

Membership No: 8506

Place: New Delhi

Chief Executive Offcer





### **CONSOLIDATED PERFORMANCE INDICATORS**















### **CONSOLIDATED PERFORMANCE INDICATORS**