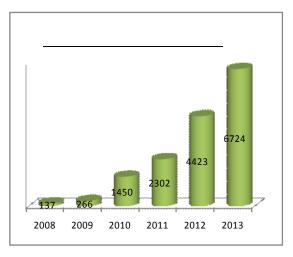

# **Operation Highlights from 2009-2013**

| SI#  | Particulars                | 2009       | 2010    | 2011    | 2012    | 2013    |
|------|----------------------------|------------|---------|---------|---------|---------|
| I    | Assets (Million)           | 2,996      | 4,243   | 5,211   | 7,694   | 10,425  |
|      | Head Office & Main Branch  | 1,929      | 3,486   | 4,042   | 5,712   | 7,282   |
|      | Branch Office              | 1,037      | 757     | 1,169   | 1982    | 2,597   |
| II   | Profts/(Loss)              | 150        | 177     | 205     | 238     | 279     |
|      | Head Office & Main Branch  | 113        | 130     | 129     | 97      | 98      |
|      | Branch Office              | 37         | 47      | 76      | 141     | 181     |
| Ш    | Disbursement (Million)     | 1,000      | 2,059   | 1,934   | 3,281   | 4,235   |
|      | Main Branch                | 401        | 672     | 528     | 1,136   | 1,553   |
|      | Branch Office              | 599        | 1,387   | 1,406   | 2,145   | 2,682   |
| IV   | Loan Outstanding (Million) | 2,818      | 3,640   | 4,542   | 6,247   | 8,500   |
|      | Main Branch                | 1,806      | 1,782   | 2,063   | 2,815   | 3,968   |
|      | Branch Office              | 1,012      | 1,858   | 2,479   | 3,432   | 4,532   |
| V    | On-Time Recovery Rates     | 92%        | 94%     | 95%     | 95%     | 96%     |
| •    | Main Branch                | 91%        | 93%     | 94%     | 95%     | 95%     |
|      | Branch Office              | 0170       | 36,70   | 0.70    | 3373    | 0070    |
| VI   | Portfolio At Risk          | 13.60%     | 11.33%  | 8.27%   | 8.34%   | 7.21%   |
|      | Main Branch                | 15.03%     | 15.26%  | 8.74%   | 8.41%   | 6.90%   |
|      | Branch Office              | 12.17%     | 7.40%   | 7.87%   | 8.28%   | 7.50%   |
| VII  | Number of Active Clients   | 19,923     | 25,292  | 28,895  | 34,790  | 40,712  |
|      | Main Branch                | 2,608      | 2,578   | 2,535   | 2,841   | 3,143   |
|      | Branch Office              | 17,315     | 22,714  | 26,360  | 31,949  | 37,569  |
| VIII | Number of New Accounts     | 8,588      | 13,280  | 13,206  | 15,637  | 16,613  |
|      | Main Branch                | 993        | 910     | 746     | 838     | 844     |
|      | Branch Office              | 7,595      | 12,370  | 12,460  | 14,799  | 15,769  |
| IX   | Cumulative Nos. of Ben     | 99,609     | 112,889 | 126,095 | 141,732 | 158,345 |
|      | e f ciary                  | 6,279      | 7,189   | 7,935   | 8,773   | 9,617   |
|      | Main Branch                | 93,330     | 105,700 | 118,160 | 132,959 | 148,728 |
|      | Branch office              |            |         |         |         |         |
| X    | Deposit Amount (Million)   | 266        | 1,450   | 2,302   | 4,323   | 8,684   |
|      | Main Brach                 | $n \in 11$ | 1,009   | 1,553   | 3,079   | 6,727   |
|      | Branch Office              | 255        | 441     | 749     | 1,244   | 1,957   |
| ΧI   | No. of Depositers          | 15,879     | 32,978  | 44,545  | 64,181  | 85,864  |
|      | Main Branch                | 657        | 1396    | 1947    | 3235    | 4821    |
|      | Branch Office              | 15,222     | 31,582  | 42,598  | 60,946  | 81,043  |
| XII  | Number of Employees        | 221        | 271     | 290     | 321     | 357     |
|      | Head Office                | 66         | 74      | 92      | 103     | 110     |
|      | Main Branch                | 29         | 20      | 21      | 23      | 28      |
|      | Branch Office              | 126        | 177     | 177     | 195     | 219     |
|      | Active Clients/Employee    | 90         | 129     | 121     | 124     | 112     |
|      | Ratio                      | 137        | 128     | 149     | 164     | 172     |
|      | Main Branch                |            |         |         |         |         |
|      | Branch Office              |            |         |         |         |         |
| XIV  | Loans/Employee Ratio       | 13         | 13      | 16      | 19      | 24      |
|      | Main Branch                | 62         | 89      | 98      | 122     | 142     |
|      | Branch Office              | 8          | 10      | 14      | 18      | 21      |