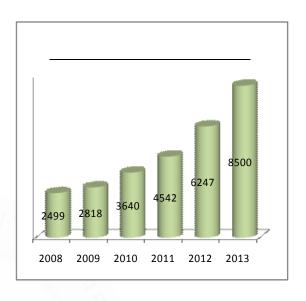

# **Operation Highlights from 2009-2013**

| SI#  | Particulars                | 2009       | 2010    | 2011    | 2012    | 2013    |
|------|----------------------------|------------|---------|---------|---------|---------|
| I    | Assets (Million)           | 2,996      | 4,243   | 5,211   | 7,694   | 10,425  |
|      | Head Office & Main Branch  | 1,929      | 3,486   | 4,042   | 5,712   | 7,282   |
|      | Branch Office              | 1,037      | 757     | 1,169   | 1982    | 2,597   |
| II   | Profts/(Loss)              | 150        | 177     | 205     | 238     | 279     |
|      | Head Office & Main Branch  | 113        | 130     | 129     | 97      | 98      |
|      | Branch Office              | 37         | 47      | 76      | 141     | 181     |
| Ш    | Disbursement (Million)     | 1,000      | 2,059   | 1,934   | 3,281   | 4,235   |
|      | Main Branch                | 401        | 672     | 528     | 1,136   | 1,553   |
|      | Branch Office              | 599        | 1,387   | 1,406   | 2,145   | 2,682   |
| IV   | Loan Outstanding (Million) | 2,818      | 3,640   | 4,542   | 6,247   | 8,500   |
|      | Main Branch                | 1,806      | 1,782   | 2,063   | 2,815   | 3,968   |
|      | Branch Office              | 1,012      | 1,858   | 2,479   | 3,432   | 4,532   |
| V    | On-Time Recovery Rates     | 92%        | 94%     | 95%     | 95%     | 96%     |
| •    | Main Branch                | 91%        | 93%     | 94%     | 95%     | 95%     |
|      | Branch Office              | 0170       | 36,70   | 0.70    | 3373    | 0070    |
| VI   | Portfolio At Risk          | 13.60%     | 11.33%  | 8.27%   | 8.34%   | 7.21%   |
|      | Main Branch                | 15.03%     | 15.26%  | 8.74%   | 8.41%   | 6.90%   |
|      | Branch Office              | 12.17%     | 7.40%   | 7.87%   | 8.28%   | 7.50%   |
| VII  | Number of Active Clients   | 19,923     | 25,292  | 28,895  | 34,790  | 40,712  |
|      | Main Branch                | 2,608      | 2,578   | 2,535   | 2,841   | 3,143   |
|      | Branch Office              | 17,315     | 22,714  | 26,360  | 31,949  | 37,569  |
| VIII | Number of New Accounts     | 8,588      | 13,280  | 13,206  | 15,637  | 16,613  |
|      | Main Branch                | 993        | 910     | 746     | 838     | 844     |
|      | Branch Office              | 7,595      | 12,370  | 12,460  | 14,799  | 15,769  |
| IX   | Cumulative Nos. of Ben     | 99,609     | 112,889 | 126,095 | 141,732 | 158,345 |
|      | e f ciary                  | 6,279      | 7,189   | 7,935   | 8,773   | 9,617   |
|      | Main Branch                | 93,330     | 105,700 | 118,160 | 132,959 | 148,728 |
|      | Branch office              |            |         |         |         |         |
| X    | Deposit Amount (Million)   | 266        | 1,450   | 2,302   | 4,323   | 8,684   |
|      | Main Brach                 | $n \in 11$ | 1,009   | 1,553   | 3,079   | 6,727   |
|      | Branch Office              | 255        | 441     | 749     | 1,244   | 1,957   |
| ΧI   | No. of Depositers          | 15,879     | 32,978  | 44,545  | 64,181  | 85,864  |
|      | Main Branch                | 657        | 1396    | 1947    | 3235    | 4821    |
|      | Branch Office              | 15,222     | 31,582  | 42,598  | 60,946  | 81,043  |
| XII  | Number of Employees        | 221        | 271     | 290     | 321     | 357     |
|      | Head Office                | 66         | 74      | 92      | 103     | 110     |
|      | Main Branch                | 29         | 20      | 21      | 23      | 28      |
|      | Branch Office              | 126        | 177     | 177     | 195     | 219     |
|      | Active Clients/Employee    | 90         | 129     | 121     | 124     | 112     |
|      | Ratio                      | 137        | 128     | 149     | 164     | 172     |
|      | Main Branch                |            |         |         |         |         |
|      | Branch Office              |            |         |         |         |         |
| XIV  | Loans/Employee Ratio       | 13         | 13      | 16      | 19      | 24      |
|      | Main Branch                | 62         | 89      | 98      | 122     | 142     |
|      | Branch Office              | 8          | 10      | 14      | 18      | 21      |