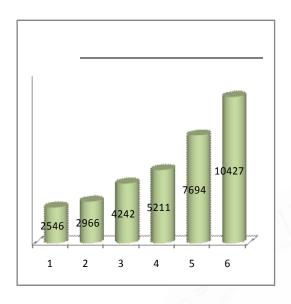

# **Operation Highlights from 2009-2013**

| SI#  | Particulars                | 2009       | 2010    | 2011    | 2012    | 2013    |
|------|----------------------------|------------|---------|---------|---------|---------|
| I    | Assets (Million)           | 2,996      | 4,243   | 5,211   | 7,694   | 10,425  |
|      | Head Office & Main Branch  | 1,929      | 3,486   | 4,042   | 5,712   | 7,282   |
|      | Branch Office              | 1,037      | 757     | 1,169   | 1982    | 2,597   |
| II   | Profts/(Loss)              | 150        | 177     | 205     | 238     | 279     |
|      | Head Office & Main Branch  | 113        | 130     | 129     | 97      | 98      |
|      | Branch Office              | 37         | 47      | 76      | 141     | 181     |
| Ш    | Disbursement (Million)     | 1,000      | 2,059   | 1,934   | 3,281   | 4,235   |
|      | Main Branch                | 401        | 672     | 528     | 1,136   | 1,553   |
|      | Branch Office              | 599        | 1,387   | 1,406   | 2,145   | 2,682   |
| IV   | Loan Outstanding (Million) | 2,818      | 3,640   | 4,542   | 6,247   | 8,500   |
|      | Main Branch                | 1,806      | 1,782   | 2,063   | 2,815   | 3,968   |
|      | Branch Office              | 1,012      | 1,858   | 2,479   | 3,432   | 4,532   |
| V    | On-Time Recovery Rates     | 92%        | 94%     | 95%     | 95%     | 96%     |
| •    | Main Branch                | 91%        | 93%     | 94%     | 95%     | 95%     |
|      | Branch Office              | 0170       | 36,70   | 0.70    | 3373    | 0070    |
| VI   | Portfolio At Risk          | 13.60%     | 11.33%  | 8.27%   | 8.34%   | 7.21%   |
|      | Main Branch                | 15.03%     | 15.26%  | 8.74%   | 8.41%   | 6.90%   |
|      | Branch Office              | 12.17%     | 7.40%   | 7.87%   | 8.28%   | 7.50%   |
| VII  | Number of Active Clients   | 19,923     | 25,292  | 28,895  | 34,790  | 40,712  |
|      | Main Branch                | 2,608      | 2,578   | 2,535   | 2,841   | 3,143   |
|      | Branch Office              | 17,315     | 22,714  | 26,360  | 31,949  | 37,569  |
| VIII | Number of New Accounts     | 8,588      | 13,280  | 13,206  | 15,637  | 16,613  |
|      | Main Branch                | 993        | 910     | 746     | 838     | 844     |
|      | Branch Office              | 7,595      | 12,370  | 12,460  | 14,799  | 15,769  |
| IX   | Cumulative Nos. of Ben     | 99,609     | 112,889 | 126,095 | 141,732 | 158,345 |
|      | e f ciary                  | 6,279      | 7,189   | 7,935   | 8,773   | 9,617   |
|      | Main Branch                | 93,330     | 105,700 | 118,160 | 132,959 | 148,728 |
|      | Branch office              |            |         |         |         |         |
| X    | Deposit Amount (Million)   | 266        | 1,450   | 2,302   | 4,323   | 8,684   |
|      | Main Brach                 | $n \in 11$ | 1,009   | 1,553   | 3,079   | 6,727   |
|      | Branch Office              | 255        | 441     | 749     | 1,244   | 1,957   |
| ΧI   | No. of Depositers          | 15,879     | 32,978  | 44,545  | 64,181  | 85,864  |
|      | Main Branch                | 657        | 1396    | 1947    | 3235    | 4821    |
|      | Branch Office              | 15,222     | 31,582  | 42,598  | 60,946  | 81,043  |
| XII  | Number of Employees        | 221        | 271     | 290     | 321     | 357     |
|      | Head Office                | 66         | 74      | 92      | 103     | 110     |
|      | Main Branch                | 29         | 20      | 21      | 23      | 28      |
|      | Branch Office              | 126        | 177     | 177     | 195     | 219     |
|      | Active Clients/Employee    | 90         | 129     | 121     | 124     | 112     |
|      | Ratio                      | 137        | 128     | 149     | 164     | 172     |
|      | Main Branch                |            |         |         |         |         |
|      | Branch Office              |            |         |         |         |         |
| XIV  | Loans/Employee Ratio       | 13         | 13      | 16      | 19      | 24      |
|      | Main Branch                | 62         | 89      | 98      | 122     | 142     |
|      | Branch Office              | 8          | 10      | 14      | 18      | 21      |