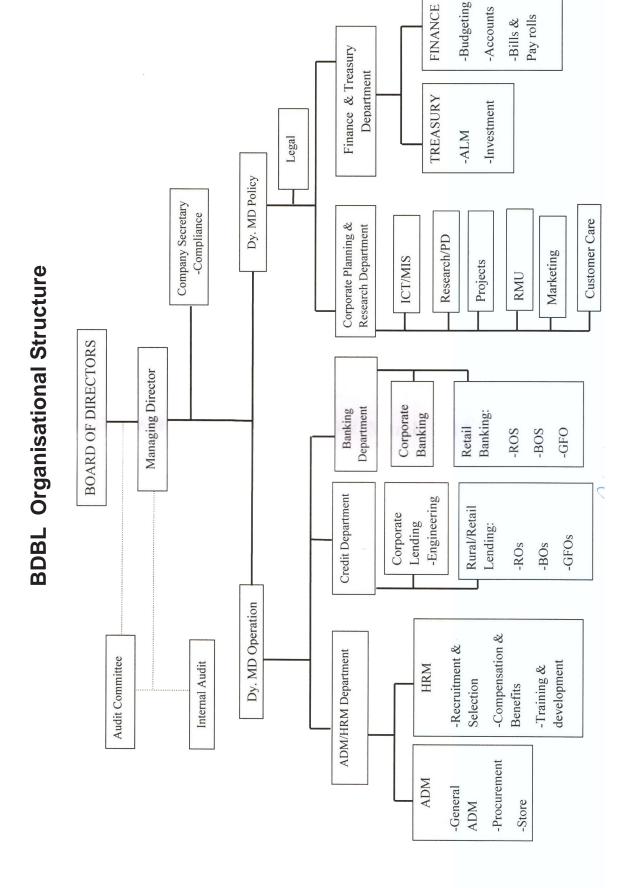

#### 2. Operational Highlights

- **2.1 Opening of New Branch Offces:** As the only Development Bank with rural focus, BDBL's association with the rural mass have been advancing over the years. With addition of four new branches opened during 2013, the Bank has 33 full-fledged Branch Offices and 5 Field Offices spread across the country. The Bank takes pride in serving the highest number of loan customers and targeting around 43,000 borrowers during 2014. It is encouraging to note that the Bank is making positive impact on the rural communities through inculcating saving habits and access to finance. The Bank is optimistic of hitting its total savers (depositors) target of 92,721 farmers being set for the year 2014.
- **2.2 ATM, SMS and Internet Banking Services:** With limited resources at its disposal, the Bank cannot afford to compete with other commercial banks in terms of infrastructure and other capital investments. Nevertheless, to speed up its services, the Bank had launched SMS and Internet Banking and also installed a total of 5 ATMs in 2013. They are working on to install 10 more ATMs in 2014 at strategic locations for its customers.
- **2.3 Human Resource Management:** With the recruitment of 38 new staff in the first quarter of 2013, the Bank's manpower strength stood at 356 as of 31st December, 2013. Considering important factors such as manning the newly opened branches/extension offices, growth in business volume and the environment in which it operates, the Board approved the recruitment/appointment of 38 additional employees for the Bank during 2014.

Recognizing the human capital as a very crucial element in the business operation, the Bank invested a substantial amount of money in training and upgrading the skills of its employees during 2013. A total of 1,139 employees were trained in various courses/fields in-house/country, while 84 have undergone different trainings/seminars/workshops abroad.