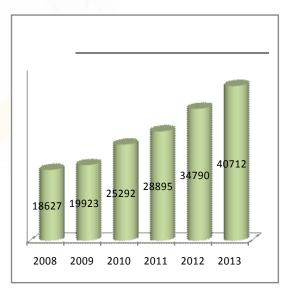

# **Operation Highlights from 2009-2013**

| SI#  | Particulars                | 2009       | 2010    | 2011    | 2012    | 2013    |
|------|----------------------------|------------|---------|---------|---------|---------|
| I    | Assets (Million)           | 2,996      | 4,243   | 5,211   | 7,694   | 10,425  |
|      | Head Office & Main Branch  | 1,929      | 3,486   | 4,042   | 5,712   | 7,282   |
|      | Branch Office              | 1,037      | 757     | 1,169   | 1982    | 2,597   |
| II   | Profts/(Loss)              | 150        | 177     | 205     | 238     | 279     |
|      | Head Office & Main Branch  | 113        | 130     | 129     | 97      | 98      |
|      | Branch Office              | 37         | 47      | 76      | 141     | 181     |
| Ш    | Disbursement (Million)     | 1,000      | 2,059   | 1,934   | 3,281   | 4,235   |
|      | Main Branch                | 401        | 672     | 528     | 1,136   | 1,553   |
|      | Branch Office              | 599        | 1,387   | 1,406   | 2,145   | 2,682   |
| IV   | Loan Outstanding (Million) | 2,818      | 3,640   | 4,542   | 6,247   | 8,500   |
|      | Main Branch                | 1,806      | 1,782   | 2,063   | 2,815   | 3,968   |
|      | Branch Office              | 1,012      | 1,858   | 2,479   | 3,432   | 4,532   |
| V    | On-Time Recovery Rates     | 92%        | 94%     | 95%     | 95%     | 96%     |
| •    | Main Branch                | 91%        | 93%     | 94%     | 95%     | 95%     |
|      | Branch Office              | 0170       | 36,70   | 0.70    | 3373    | 0070    |
| VI   | Portfolio At Risk          | 13.60%     | 11.33%  | 8.27%   | 8.34%   | 7.21%   |
|      | Main Branch                | 15.03%     | 15.26%  | 8.74%   | 8.41%   | 6.90%   |
|      | Branch Office              | 12.17%     | 7.40%   | 7.87%   | 8.28%   | 7.50%   |
| VII  | Number of Active Clients   | 19,923     | 25,292  | 28,895  | 34,790  | 40,712  |
|      | Main Branch                | 2,608      | 2,578   | 2,535   | 2,841   | 3,143   |
|      | Branch Office              | 17,315     | 22,714  | 26,360  | 31,949  | 37,569  |
| VIII | Number of New Accounts     | 8,588      | 13,280  | 13,206  | 15,637  | 16,613  |
|      | Main Branch                | 993        | 910     | 746     | 838     | 844     |
|      | Branch Office              | 7,595      | 12,370  | 12,460  | 14,799  | 15,769  |
| IX   | Cumulative Nos. of Ben     | 99,609     | 112,889 | 126,095 | 141,732 | 158,345 |
|      | e f ciary                  | 6,279      | 7,189   | 7,935   | 8,773   | 9,617   |
|      | Main Branch                | 93,330     | 105,700 | 118,160 | 132,959 | 148,728 |
|      | Branch office              |            |         |         |         |         |
| X    | Deposit Amount (Million)   | 266        | 1,450   | 2,302   | 4,323   | 8,684   |
|      | Main Brach                 | $n \in 11$ | 1,009   | 1,553   | 3,079   | 6,727   |
|      | Branch Office              | 255        | 441     | 749     | 1,244   | 1,957   |
| ΧI   | No. of Depositers          | 15,879     | 32,978  | 44,545  | 64,181  | 85,864  |
|      | Main Branch                | 657        | 1396    | 1947    | 3235    | 4821    |
|      | Branch Office              | 15,222     | 31,582  | 42,598  | 60,946  | 81,043  |
| XII  | Number of Employees        | 221        | 271     | 290     | 321     | 357     |
|      | Head Office                | 66         | 74      | 92      | 103     | 110     |
|      | Main Branch                | 29         | 20      | 21      | 23      | 28      |
|      | Branch Office              | 126        | 177     | 177     | 195     | 219     |
|      | Active Clients/Employee    | 90         | 129     | 121     | 124     | 112     |
|      | Ratio                      | 137        | 128     | 149     | 164     | 172     |
|      | Main Branch                |            |         |         |         |         |
|      | Branch Office              |            |         |         |         |         |
| XIV  | Loans/Employee Ratio       | 13         | 13      | 16      | 19      | 24      |
|      | Main Branch                | 62         | 89      | 98      | 122     | 142     |
|      | Branch Office              | 8          | 10      | 14      | 18      | 21      |